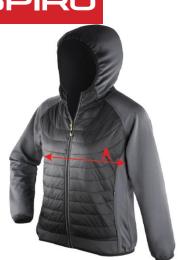

DATE: 26 May 2017

S268F - WOMENS ZERO GRAVITY JACKET

MEASURE IN CMS.

| TO FIT<br>APPROX<br>SIZE | SIZE                                                       | 2XS  | XS   | S    | М    | L    | XL   | 2XL  | TOL<br>+/- |
|--------------------------|------------------------------------------------------------|------|------|------|------|------|------|------|------------|
|                          | UK                                                         | 6    | 8    | 10   | 12   | 14   | 16   | 18   |            |
|                          | EURO                                                       | 34   | 36   | 38   | 40   | 42   | 44   | 46   |            |
| A                        | 1/2 CHEST AT<br>UNDERARM SEAM - LAY<br>JACKET OUT FLAT     | 47.0 | 49.0 | 51.0 | 53.0 | 55.0 | 57.0 | 59.0 | 1.0        |
| В                        | BACK LENGTH                                                | 58.0 | 60.0 | 62.0 | 64.0 | 66.0 | 68.0 | 69.0 | 1.0        |
| с                        | SHOULDER / SLEEVE<br>LENGTH (TAKEN FROM<br>SIDE NECK SEAM) | 66.0 | 68.0 | 70.0 | 72.0 | 74.0 | 76.0 | 78.0 | 1.0        |