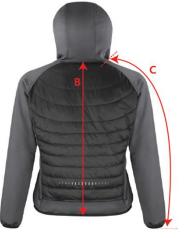

DATE: 26 May 2017

S268F - WOMENS ZERO GRAVITY JACKET

MEASURE IN CMS.

| TO FIT<br>APPROX<br>SIZE | SIZE                                                       | 2XS  | XS   | S    | М    | L    | XL   | 2XL  | TOL<br>+/- |
|--------------------------|------------------------------------------------------------|------|------|------|------|------|------|------|------------|
|                          | UK                                                         | 6    | 8    | 10   | 12   | 14   | 16   | 18   |            |
|                          | EURO                                                       | 34   | 36   | 38   | 40   | 42   | 44   | 46   |            |
| A                        | 1/2 CHEST AT<br>UNDERARM SEAM - LAY<br>JACKET OUT FLAT     | 47.0 | 49.0 | 51.0 | 53.0 | 55.0 | 57.0 | 59.0 | 1.0        |
| В                        | BACK LENGTH                                                | 58.0 | 60.0 | 62.0 | 64.0 | 66.0 | 68.0 | 69.0 | 1.0        |
| с                        | SHOULDER / SLEEVE<br>LENGTH (TAKEN FROM<br>SIDE NECK SEAM) | 66.0 | 68.0 | 70.0 | 72.0 | 74.0 | 76.0 | 78.0 | 1.0        |