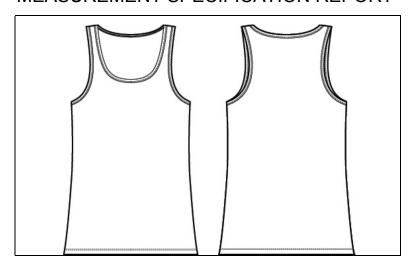

## MEASUREMENT SPECIFICATION REPORT

STYLE # 6488 WOMEN'S RELAXED TANK

FABRICATION 100% Combed and Ring-Spun Cotton 52% Combed and Ring-Spun Cotton, 48% Polyester

| Point of Measurement (centimeters) | S    | M    | L    | XL   | 2XL  |
|------------------------------------|------|------|------|------|------|
| Body Length From HPS               | 64.1 | 65.7 | 67.3 | 68.9 | 70.5 |
| Body Width - 1" Below A.H.         | 43.2 | 47.0 | 52.1 | 57.2 | 62.2 |