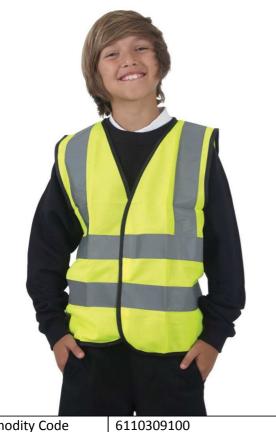

## <u>HVW100CH – High Visibility Children 2 Band & Braces Waistcoats</u>

- Conforms to EN1150. 100% polyester fabric with Velcro fastening;
- 50mm width reflective tape around the body and each shoulder;

| Commodity Code     | 6110309100 | Colours Available | Hi Vis Yellow & Hi Vis Orange |  |
|--------------------|------------|-------------------|-------------------------------|--|
| Country of Origin  | China      | Sizes Available   | XS for 2-3 years              |  |
|                    |            |                   | S for 4-6 years               |  |
|                    |            |                   | M for 7-9 years               |  |
|                    |            |                   | L for 10-12 years             |  |
| Carton Quantity    | 100        | Product Weight    | 125gsm                        |  |
| Carton Measurement | 60x40x28cm | Fabric            | 100% Polyester                |  |
| Carton Weight      | 20kg       | Compliance        | OEKO-TEX Standard 100         |  |