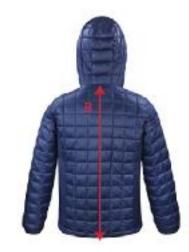

## Measures in Cms

| weasures in Chis                  |                                                                  |      | _    |      |      |      |      |      |            |
|-----------------------------------|------------------------------------------------------------------|------|------|------|------|------|------|------|------------|
| TO FIT<br>APPROX<br>CHEST<br>SIZE | SIZE                                                             | XS   | S    | М    | L    | XL   | XXL  | 3XL  | TOL<br>+/- |
|                                   | UK (INCHES)                                                      | 35   | 38   | 41   | 44   | 47   | 50   | 53   |            |
|                                   | EURO (CMS)                                                       | 45   | 48   | 51   | 54   | 57   | 60   | 63   |            |
| А                                 | 1/2 CHEST MEASURE<br>2CM BELOW UNDERARM -<br>LAY JACKET OUT FLAT | 50.0 | 54.0 | 57.0 | 61.0 | 65.0 | 69.0 | 72.0 | 1          |
| В                                 | BACK LENGTH                                                      | 65.0 | 67.0 | 69.0 | 71.0 | 73.0 | 75.0 | 77.0 | 1          |
| С                                 | OVERARM SLEEVE<br>LENGTH FROM<br>SHOULDER SEAM                   | 62.5 | 64.0 | 65.5 | 67.0 | 68.5 | 70.0 | 71.5 | 1          |