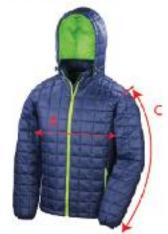

## Measures in Cms

| weasures in Chis                  |                                                                  |      | _    |      |      |      |      |      |            |
|-----------------------------------|------------------------------------------------------------------|------|------|------|------|------|------|------|------------|
| TO FIT<br>APPROX<br>CHEST<br>SIZE | SIZE                                                             | XS   | S    | М    | L    | XL   | XXL  | 3XL  | TOL<br>+/- |
|                                   | UK (INCHES)                                                      | 35   | 38   | 41   | 44   | 47   | 50   | 53   |            |
|                                   | EURO (CMS)                                                       | 45   | 48   | 51   | 54   | 57   | 60   | 63   |            |
| А                                 | 1/2 CHEST MEASURE<br>2CM BELOW UNDERARM -<br>LAY JACKET OUT FLAT | 50.0 | 54.0 | 57.0 | 61.0 | 65.0 | 69.0 | 72.0 | 1          |
| В                                 | BACK LENGTH                                                      | 65.0 | 67.0 | 69.0 | 71.0 | 73.0 | 75.0 | 77.0 | 1          |
| С                                 | OVERARM SLEEVE<br>LENGTH FROM<br>SHOULDER SEAM                   | 62.5 | 64.0 | 65.5 | 67.0 | 68.5 | 70.0 | 71.5 | 1          |