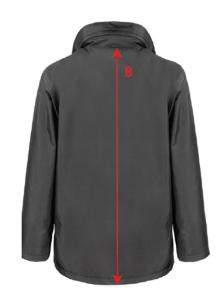

## Measures in CMS

| Measures III CMS                  |                                                                  |      |      |      |      |      |      |      |            |
|-----------------------------------|------------------------------------------------------------------|------|------|------|------|------|------|------|------------|
| TO FIT<br>APPROX<br>CHEST<br>SIZE | SIZE                                                             | S    | М    | Ш    | XL   | 2XL  | 3XL  | 4XL  | TOL<br>+/- |
|                                   | UK                                                               | 38"  | 41"  | 44"  | 47"  | 50"  | 53"  | 56"  |            |
|                                   | EURO                                                             | 48   | 50   | 54   | 56   | 60   | 64   | 68   |            |
| А                                 | 1/2 CHEST MEASURE 2CM<br>BELOW UNDERARM - LAY<br>JACKET OUT FLAT | 59.0 | 63.0 | 67.0 | 71.0 | 75.0 | 79.0 | 83.0 | 1          |
| В                                 | BACK LENGTH                                                      | 81.0 | 84.0 | 87.0 | 90.0 | 93.0 | 96.0 | 96.0 | 1          |
| С                                 | SLEEVE LENGTH FROM<br>SHOULDER SEAM                              | 63.0 | 65.0 | 67.0 | 69.0 | 71.0 | 73.0 | 73.0 | 1          |