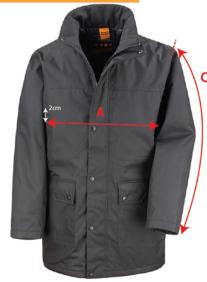

## Measures in CMS

| Measures III CMS                  |                                                                  |      |      |      |      |      |      |      |            |
|-----------------------------------|------------------------------------------------------------------|------|------|------|------|------|------|------|------------|
| TO FIT<br>APPROX<br>CHEST<br>SIZE | SIZE                                                             | S    | М    | Ш    | XL   | 2XL  | 3XL  | 4XL  | TOL<br>+/- |
|                                   | UK                                                               | 38"  | 41"  | 44"  | 47"  | 50"  | 53"  | 56"  |            |
|                                   | EURO                                                             | 48   | 50   | 54   | 56   | 60   | 64   | 68   |            |
| А                                 | 1/2 CHEST MEASURE 2CM<br>BELOW UNDERARM - LAY<br>JACKET OUT FLAT | 59.0 | 63.0 | 67.0 | 71.0 | 75.0 | 79.0 | 83.0 | 1          |
| В                                 | BACK LENGTH                                                      | 81.0 | 84.0 | 87.0 | 90.0 | 93.0 | 96.0 | 96.0 | 1          |
| С                                 | SLEEVE LENGTH FROM<br>SHOULDER SEAM                              | 63.0 | 65.0 | 67.0 | 69.0 | 71.0 | 73.0 | 73.0 | 1          |