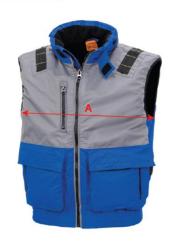

## R335X - X- OVER GILET (WORKGUARD)

Measures in Cms

| weasures in Ons                   |                                                                  |      |      |      |      |      |      |      |      |            |
|-----------------------------------|------------------------------------------------------------------|------|------|------|------|------|------|------|------|------------|
| TO FIT<br>APPROX<br>CHEST<br>SIZE | SIZE                                                             | XS   | S    | М    | L    | XL   | XXL  | 3XL  | 4XL  | TOL<br>+/- |
|                                   | UK (INCHES)                                                      | 35   | 38   | 41   | 44   | 47   | 50   | 53   | 56   |            |
|                                   | EURO (CMS)                                                       | 45   | 48   | 50   | 54   | 56   | 60   | 64   | 68   |            |
| А                                 | 1/2 CHEST MEASURE<br>2CM BELOW UNDERARM -<br>LAY JACKET OUT FLAT | 51.0 | 55.0 | 59.0 | 63.0 | 67.0 | 71.0 | 75.0 | 78.0 | 1          |
| В                                 | BACK LENGTH                                                      | 65.0 | 67.0 | 69.0 | 71.0 | 73.0 | 75.0 | 77.0 | 79.0 | 1          |
| С                                 | MEASURE ACROSS<br>SHOULDERS                                      | 43.0 | 46.0 | 49.0 | 52.0 | 55.0 | 58.0 | 61.0 | 64.0 | 1          |