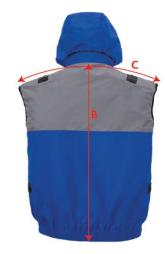

## R335X - X- OVER GILET (WORKGUARD)

Measures in Cms

| weasures in Ons                   |                                                                  |      |      |      |      |      |      |      |      |            |
|-----------------------------------|------------------------------------------------------------------|------|------|------|------|------|------|------|------|------------|
| TO FIT<br>APPROX<br>CHEST<br>SIZE | SIZE                                                             | XS   | S    | М    | L    | XL   | XXL  | 3XL  | 4XL  | TOL<br>+/- |
|                                   | UK (INCHES)                                                      | 35   | 38   | 41   | 44   | 47   | 50   | 53   | 56   |            |
|                                   | EURO (CMS)                                                       | 45   | 48   | 50   | 54   | 56   | 60   | 64   | 68   |            |
| А                                 | 1/2 CHEST MEASURE<br>2CM BELOW UNDERARM -<br>LAY JACKET OUT FLAT | 51.0 | 55.0 | 59.0 | 63.0 | 67.0 | 71.0 | 75.0 | 78.0 | 1          |
| В                                 | BACK LENGTH                                                      | 65.0 | 67.0 | 69.0 | 71.0 | 73.0 | 75.0 | 77.0 | 79.0 | 1          |
| С                                 | MEASURE ACROSS<br>SHOULDERS                                      | 43.0 | 46.0 | 49.0 | 52.0 | 55.0 | 58.0 | 61.0 | 64.0 | 1          |