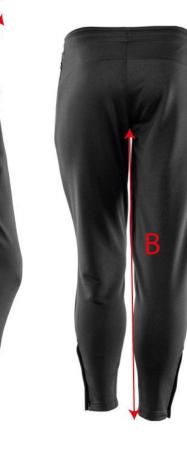

C

A

S276M MENS SLIMFIT JOGGER

| Measures in C                     | ms                                                        |        |        |        |        |        | 1      |            |
|-----------------------------------|-----------------------------------------------------------|--------|--------|--------|--------|--------|--------|------------|
| TO FIT<br>APPROX<br>WAIST<br>SIZE | SIZE                                                      | XS     | S      | М      | L      | XL     | 2XL    | TOL<br>+/- |
|                                   | UK (Inches)                                               | 28/30" | 30/32" | 32/34" | 34/36" | 38/40" | 40/42" |            |
|                                   | EURO (Cm)                                                 | 38/40  | 40/42  | 42/44  | 44/46  | 48/50  | 50/52  |            |
|                                   | FR (Cm)                                                   | 48/50  | 50/52  | 52/54  | 54/56  | 58/60  | 60/63  |            |
| A                                 | WAIST - RELAXED -<br>Measure straight<br>across top edge. | 32.0   | 34.5   | 37.0   | 39.5   | 42.0   | 44.5   | 1.0        |
| В                                 | INSIDE LEG LENGTH                                         | 76.0   | 76.0   | 76.0   | 76.0   | 76.0   | 76.0   | 1.0        |
| С                                 | HALF LEG OPENING                                          | 11.5   | 12.0   | 12.0   | 12.5   | 13.0   | 13.5   | 1.0        |