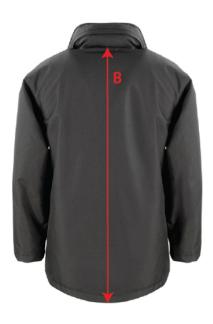

## Measures in CMS

| TO FIT<br>APPROX<br>CHEST<br>SIZE | SIZE                                                             | XS   | S    | М    | L    | XL   | TOL<br>+/- |
|-----------------------------------|------------------------------------------------------------------|------|------|------|------|------|------------|
|                                   | UK                                                               | 8    | 10   | 12   | 14   | 16   |            |
|                                   | EURO                                                             | 34   | 36   | 38   | 40   | 42   |            |
| Α                                 | 1/2 CHEST MEASURE 2CM<br>BELOW UNDERARM - LAY<br>JACKET OUT FLAT | 53.5 | 56.0 | 58.5 | 61.0 | 63.5 | 1          |
| В                                 | BACK LENGTH                                                      | 70.0 | 72.0 | 74.0 | 76.0 | 78.0 | 1          |
| С                                 | SLEEVE LENGTH FROM<br>SHOULDER SEAM                              | 55.5 | 57.0 | 58.5 | 60.0 | 61.5 | 1          |