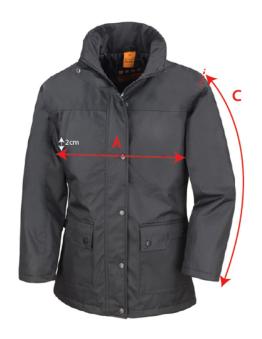

## Measures in CMS

| TO FIT<br>APPROX<br>CHEST<br>SIZE | SIZE                                                             | XS   | S    | М    | L    | XL   | TOL<br>+/- |
|-----------------------------------|------------------------------------------------------------------|------|------|------|------|------|------------|
|                                   | UK                                                               | 8    | 10   | 12   | 14   | 16   |            |
|                                   | EURO                                                             | 34   | 36   | 38   | 40   | 42   |            |
| Α                                 | 1/2 CHEST MEASURE 2CM<br>BELOW UNDERARM - LAY<br>JACKET OUT FLAT | 53.5 | 56.0 | 58.5 | 61.0 | 63.5 | 1          |
| В                                 | BACK LENGTH                                                      | 70.0 | 72.0 | 74.0 | 76.0 | 78.0 | 1          |
| С                                 | SLEEVE LENGTH FROM<br>SHOULDER SEAM                              | 55.5 | 57.0 | 58.5 | 60.0 | 61.5 | 1          |